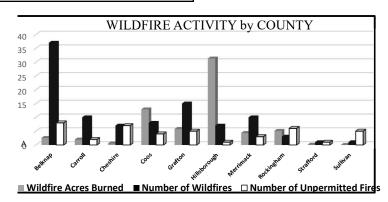

| 203                         | 48                                 |  |
| 2021                                                              | 66                        | 86                          | 96                                 |  |
| 2020                                                              | 113                       | 89                          | 165                                |  |
| 2019                                                              | 15                        | 23.5                        | 92                                 |  |
| *Unpermitted fires which escape control are considered Wildfires. |                           |                             |                                    |  |

Scan Here

For

Fire Permits





70 Town of Loudon Annual Report

## Capital Area Mutual Aid Fire Compact

The 2023 annual report is prepared for the Board of Directors of the Capital Area Mutual Aid Fire Compact as a summary of general activities and events occurring through December 31, 2023. It is also provided to the Town offices of the Compact's member communities for information and distribution as desired.

The Compact serves 24 communities in 4 counties. The Compact's operational area is 852 square miles with a resident population of 148,491. The Equalized Property Valuation in the area we protect is over 25.5 billion dollars. We also conduct mutual aid responses with communities beyond our member area.

The Compact provides 24/7 emergency dispatch service to member communities. This service is contracted with t